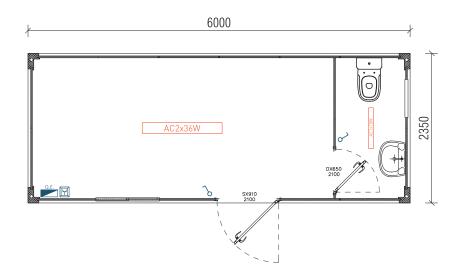

## Main Elevation

| Width (Ext.)       | 2350 mm                                                                                     |
|--------------------|---------------------------------------------------------------------------------------------|
| Height (Int.)      | 2300 mm                                                                                     |
| Windows            | Sliding lacquered white aluminium windows, 925x1045mm, with gratings and anti-mosquito net. |
| Doors              | Lacquered white steel isolated doors, 40 mm thick (according to drawing).                   |
| Panel              | Sandwich 950mm; thickness 30mm; shaped.                                                     |
| Pavement type      | Base: Galvanized structure with locking in omegas. Floor in MgO.                            |
| Pavement covering  | Vinyl screen.                                                                               |
| Coverage           | Galvanized profiled plate. False ceiling consisting of 30 mm sandwich panel.                |
| Coverage isolation | Rock wool with vapor barrier, 60mm thick.                                                   |
| Electrical board   | 1 Differential 25A/30mA, 1 breaker 10A + 2 of 16A (with AC + 1 circuit breaker 16A).        |
| Plugs              | Monophasic mount (according to drawing).                                                    |
| Switch             | Surface mount (according to drawing).                                                       |
|                    |                                                                                             |