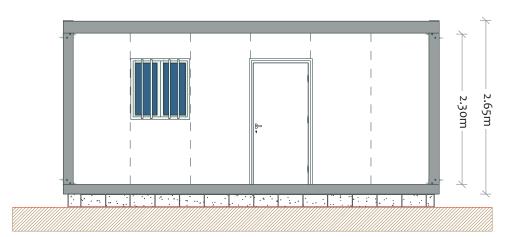

## Main Elevation

| Width (Ext.)       | 2350 mm                                                                                     |
|--------------------|---------------------------------------------------------------------------------------------|
| Height (Int.)      | 2300 mm                                                                                     |
| Windows            | Sliding lacquered white aluminium windows, 925x1045mm, with gratings and anti-mosquito net. |
| Doors              | Lacquered white steel isolated doors, 40 mm thick (according to drawing).                   |
| Panel              | Sandwich 950mm; thickness 30mm; shaped.                                                     |
| Pavement type      | Base: Galvanized structure with locking in omegas. Floor in MgO.                            |
| Pavement covering  | Vinyl screen.                                                                               |
| Coverage           | Galvanized profiled plate. False ceiling consisting of 30 mm sandwich panel.                |
| Coverage isolation | Rock wool with vapor barrier, 60mm thick.                                                   |
| Electrical board   | 1 Differential 25A/30mA, 1 breaker 10A + 2 of 16A (with AC + 1 circuit breaker 16A).        |
| Plugs              | Monophasic mount (according to drawing).                                                    |
| Switch             | Surface mount (according to drawing).                                                       |
|                    |                                                                                             |